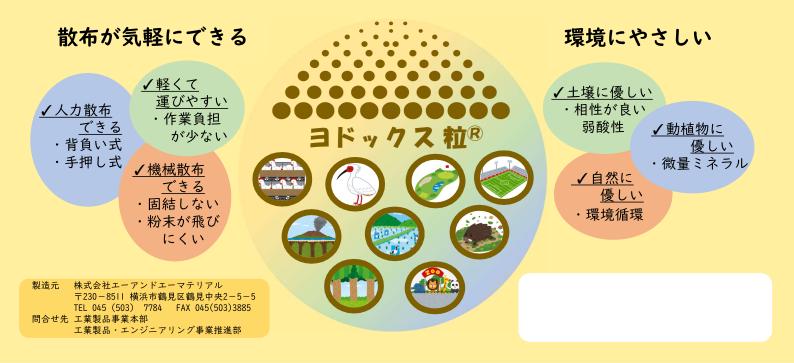

## 散布型除菌剤 ショドックス粒<sup>®</sup>

ヨドックス粒は人に優しく地球に優しい散布型除菌剤です

ヨウ素の消毒作用は古くから知られており、外傷 治療に使用されるなど比較的広い範囲の微生物やウ イルスに対して効果があります。

QR⊐—K ITan∺Sekinan

- ・無機質のヨウ素化合物と火山性の軽石から成る 天然由来の散布剤です。
- ・酸性土壌に生息する動植物に優しい弱酸性領域で
  ウイルスや細菌を除去できる次世代の散布剤です。
- ・自然な風合は、土壌や植物とマッチし景観を損 ないません。

| 特長   |                                        |      |                                        |  |
|------|----------------------------------------|------|----------------------------------------|--|
| 化学特性 | 天然由来の化学成分<br>・動植物にやさしい弱酸性<br>・土壌と相性が良い | 物理特性 | 火山性の軽石<br>・吸排水性に優れる<br>・吸排水による硬度変化が少ない |  |