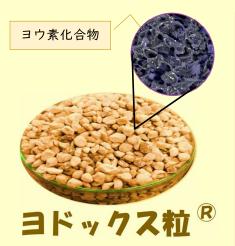

## 散布型除菌剤 ショドックス粒<sup>®</sup>

ヨドックス粒は人に優しく地球に優しい散布型除菌剤です

ヨウ素の消毒作用は古くから知られており、外傷 治療に使用されるなど比較的広い範囲の微生物やウ イルスに対して効果があります。

QR⊐—K ITan∺Sekinan

- ・無機質のヨウ素化合物と火山性の軽石から成る 天然由来の散布剤です。
- ・酸性土壌に生息する動植物に優しい弱酸性領域で
  ウイルスや細菌を除去できる次世代の散布剤です。
- ・自然な風合は、土壌や植物とマッチし景観を損 ないません。

## 主要特性

| 色相  | 淡褐色~黒色                      | 抗ウイルス性 | I 0 分間でウイルスを99.9%以上<br>除去できる<br>試験機関 京都産業大学<br>感染症分子研究センター |
|-----|-----------------------------|--------|------------------------------------------------------------|
| 粒径  | 4mm以下、丸みがある軽石               |        |                                                            |
| 主成分 | 石英、ケイ酸塩物質、炭酸塩物質<br>ヨウ素化合物など | 抗菌性    | 8時間で菌類を99.9%以上除去<br>できる<br>試験機関 株式会社ヨードラボ                  |
| 臭い  | ヨードのような臭い                   | 安全性評価  | 単回経口毒性試験<br>(ラット)> 2,000mg/kg                              |
|     |                             |        | 試験機関 (一社)日本科学飼料協会                                          |